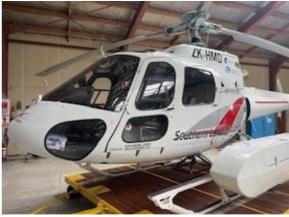

## 1994 Eurocopter AS350B2

| Manufacturer   | Eurocopter            |
|----------------|-----------------------|
| Model          | AS350B2               |
| Year           | 1994                  |
| Total Time     | Approx 11,833 Hours   |
| Exterior Paint |                       |
| Interior Paint |                       |
| Glass          |                       |
| Price          | USD\$950,000 Plus GST |

## Details

**1994 AS350B2, nice condition on tourist passenger** work. Good airframe and engine hours remaining.

Very well equipped for most operations.

Contact us for component and maintenance printout.