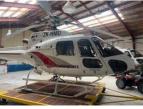

## 1994 Eurocopter AS350B2

| Manufacturer   | Eurocopter            |
|----------------|-----------------------|
| Model          | AS350B2               |
| Year           | 1994                  |
| Total Time     | Approx 11,833 Hours   |
| Exterior Paint |                       |
| Interior Paint |                       |
| Glass          |                       |
| Price          | USD\$950,000 Plus GST |

## Details

**1994 AS350B2, nice condition on tourist passenger** work. Good airframe and engine hours remaining.

Very well equipped for most operations.

Contact us for component and maintenance printout.